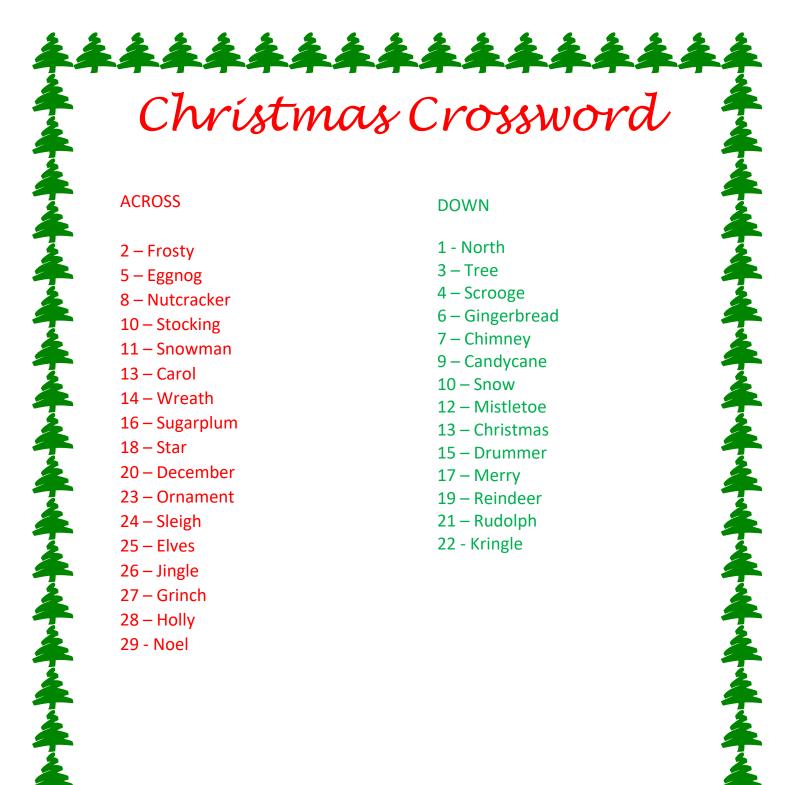

- 1. What do you get if you cross Santa with a detective? Santa Clues
- 2. Which Christmas Carol is a favourite of parents? Silent Night
- 3. What kind of people are afraid of Santa Claus? Claus-trophobics
- 4. What do elves use to make last minute repairs? Ig-glue
- 5. What you call a disrespectful reindeer? Rude-olph
- 6. Why is Santa so good at Karate? Because he has a black belt
- 7. What is Santa's favourite subject at school? Chemistree
- 8. What's the difference between the Christmas alphabet and the ordinary alphabet?

  The Christmas alphabet has NOEL!
- 9. What type of photos do elves take? Elfies
- 10. What do you call an old snowman? A puddle
- 11. What is a snowman's favourite food? Chilli
- 12. Why is it so cold at Christmas time? Because it's Decem-brrrrr
- 13. Which two